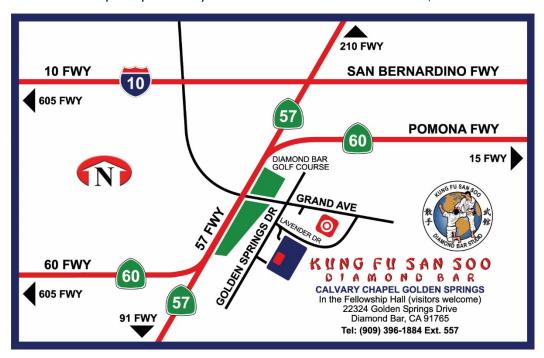

# Kung Fu San Soo Diamond Bar

Calvary Chapel Golden Springs

22324 Golden Springs Drive • Diamond Bar, CA 91765

Tel: (909) 396-1884 Ext. 557 Email: michaelf@sansoodiamondbar.com

### From the Orange County Area:

- Take the 57 North
- Exit Grand Avenue
- Make a RIGHT onto Grand Avenue
- Make a RIGHT onto Golden Springs Drive.
- Make a LEFT (at the first light) onto Lavender Drive.
- Make a RIGHT into the first driveway on your right to Calvary Chapel Golden Springs.

#### From the Los Angeles Area:

- Take the 60 East to 57 North
- Exit Grand Avenue
- Make a RIGHT onto Grand Avenue
- Make a RIGHT onto Golden Springs Drive.
- Make a LEFT (at the first light) onto Lavender Drive.
- Make a RIGHT into the first driveway on your right to Calvary Chapel Golden Springs.

# From the San Gabriel Valley Area:

- Take the 210 East to the 57 South
- Exit Grand Avenue
- Make a LEFT onto Grand Avenue
- Make a RIGHT onto Golden Springs Drive.
- Make a LEFT (at the first light) onto Lavender Drive.
- Make a RIGHT into the first driveway on your right to Calvary Chapel Golden Springs.

# From Riverside / San Bernardino Area:

- Take the 60 West
- Exit Grand Avenue
- Make a LEFT onto Grand Avenue
- Make a RIGHT onto Golden Springs Drive.
- Make a LEFT (at the first light) onto Lavender Drive.
- Make a RIGHT into the first driveway on your right to Calvary Chapel Golden Springs.

Google Map: Kung Fu San Soo Diamond Bar (Calvary Chapel Golden Springs)